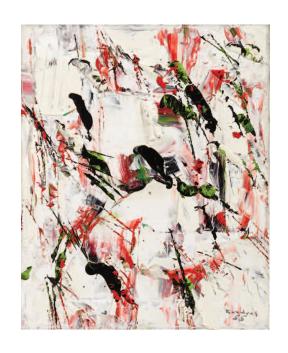

Ron Martin ITS RIGHT THERE 1989, Acrylic on Canvas, 68 x 50 in. (172.7 x 127 cm) Signed verso

Charles Gagnon
PROBE #3
1969, Acrylic on Canvas, 52 x 58 in. (132.1 x 147.3 cm)
Signed, titled, dated verso