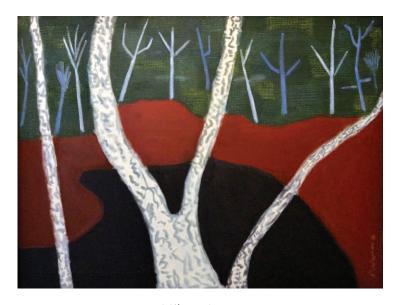

Milton Avery BIRCHES 1951, Oil on Canvas, 30 x 40 in. (76.2 x 101.6 cm) Signed, dated, lower right