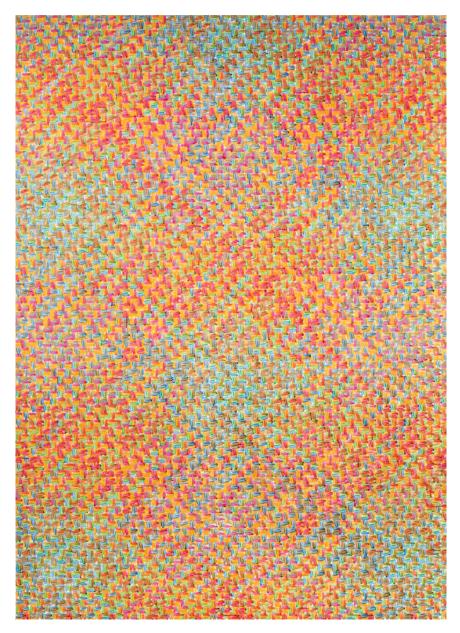

Jack Bush GREEN PINK 1970, Acrylic on Canvas 50 1/4 x 25 1/4 in. (127.6 x 64.1 cm) Signed, dated verso

Jack Bush RED, BLUE #4 1969, Acrylic on Canvas,  $87\ 1/2\ x\ 55$  in. ( 214.4 x139.7 cm) Signed, titled, dated verso