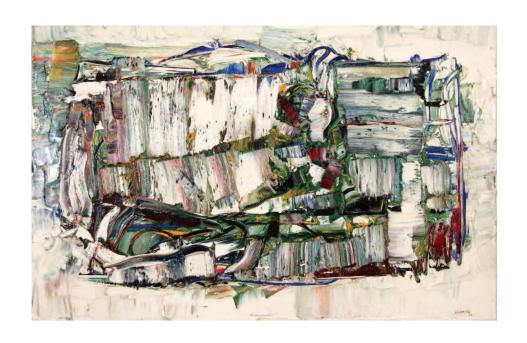

Jean-Paul Riopelle SNOW ISLAND 1963, Oil on Canvas 28 3/4 x 45 1/2 in. (72 x 114 cm) Signed, dated lower right

Jean-Paul Riopelle POISSON-CHAT 1960, Oil on Canvas 51 3/4 x 60 in. (131.5 x 152.5 cm) Signed lower right