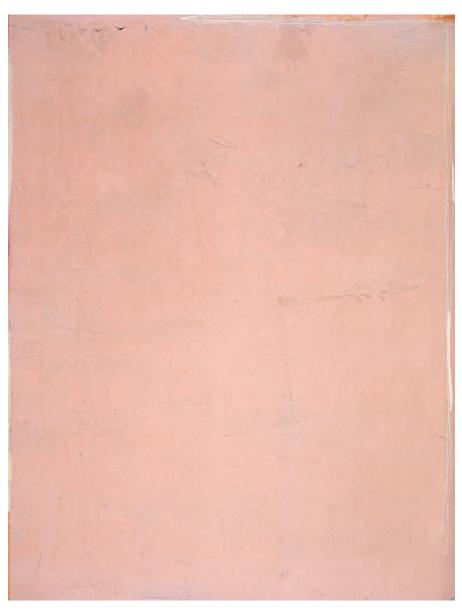

Robert Motherwell ARCHES COVER 1976, Acrylic, paper, packing tape collage on Canvas board 40 x 30 in. (101.6 x 76.2 cm) Signed, dated upper left

Robert Motherwell OPEN, #75 1969, Acrylic on Canvas 60 x 40 in. (152.4 x 101.6 cm) Signed, dated upper left