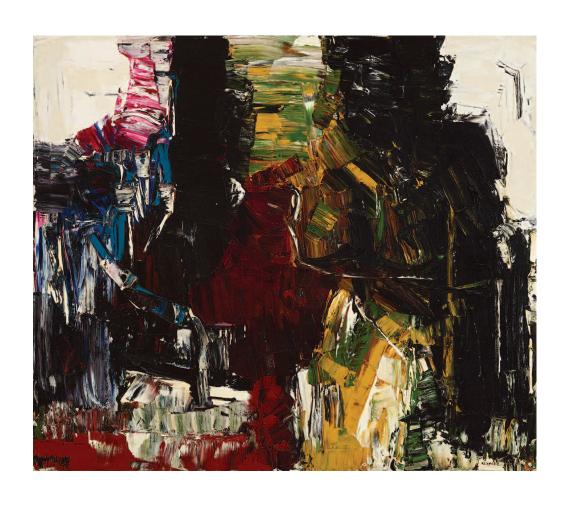

Jack Bush GREEN PINK 1970, Acrylic on Canvas 50 1/4 x 25 1/4 in. (127.6 x 64.1 cm) Signed, dated verso

Jack Bush RED, BLUE #4 1969, Acrylic on Canvas,  $87\ 1/2\ x\ 55$  in. ( 214.4 x139.7 cm) Signed, titled, dated verso