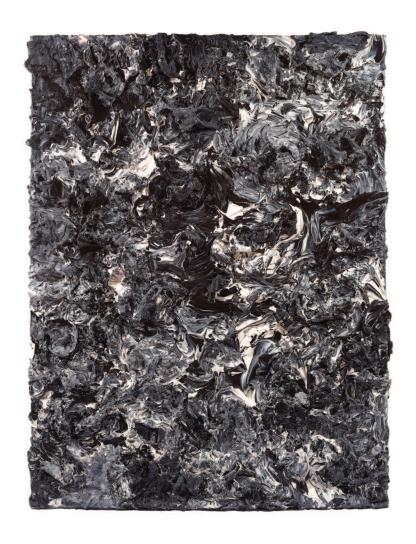

Jean-Paul Riopelle SNOW ISLAND 1963, Oil on Canvas 28 3/4 x 45 1/2 in. (72 x 114 cm) Signed, dated lower right

Jean-Paul Riopelle POISSON-CHAT 1960, Oil on Canvas 51 3/4 x 60 in. (131.5 x 152.5 cm) Signed lower right