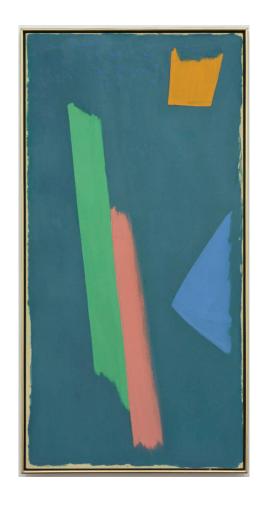

Jack Bush GREEN PINK 1970, Acrylic on Canvas 50 1/4 x 25 1/4 in. (127.6 x 64.1 cm) Signed, dated verso

Jack Bush RED, BLUE #4 1969, Acrylic on Canvas,  $87\ 1/2\ x\ 55$  in. ( 214.4 x139.7 cm) Signed, titled, dated verso