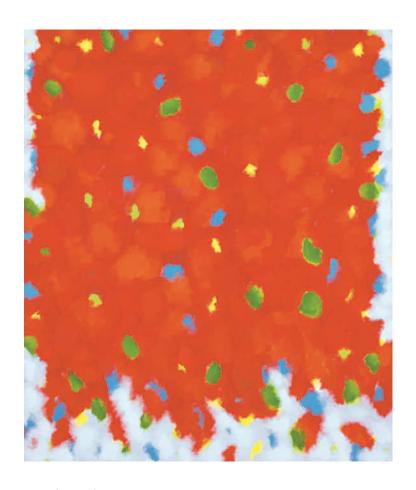

Gershon Iskowitz OCTOBER #2 Oil on Canvas, 55 x 47 in. (139.7 x 119.4 cm) Signed, titled, dated verso

Paul Emile Borduas GRAPHISME 1955 Oil on Canvas, 16 x 13 in. (40.6 x 33 cm) Signed, dated lower right