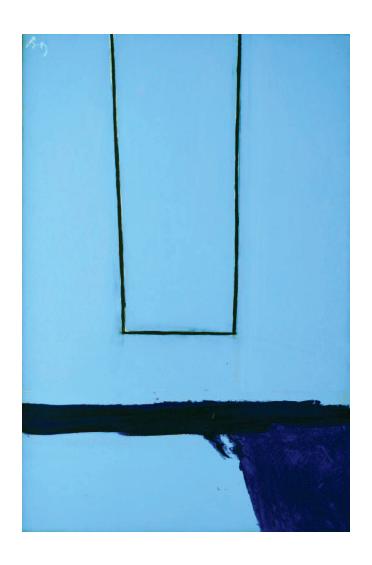

Jack Bush GREEN PINK 1970, Acrylic on Canvas 50 1/4 x 25 1/4 in. (127.6 x 64.1 cm) Signed, dated verso

Jack Bush RED, BLUE #4 1969, Acrylic on Canvas,  $87\ 1/2\ x\ 55$  in. ( 214.4 x139.7 cm) Signed, titled, dated verso