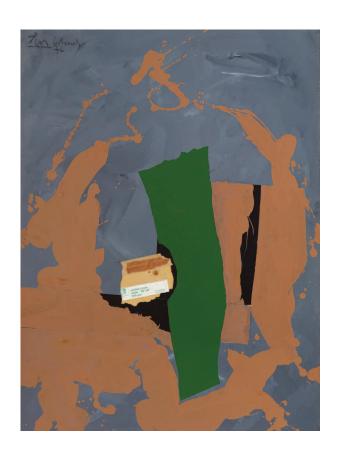

Robert Motherwell ARCHES COVER 1976, Acrylic, paper, packing tape collage on Canvas board 40 x 30 in. (101.6 x 76.2 cm) Signed, dated upper left

Robert Motherwell OPEN, #75 1969, Acrylic on Canvas 60 x 40 in. (152.4 x 101.6 cm) Signed, dated upper left