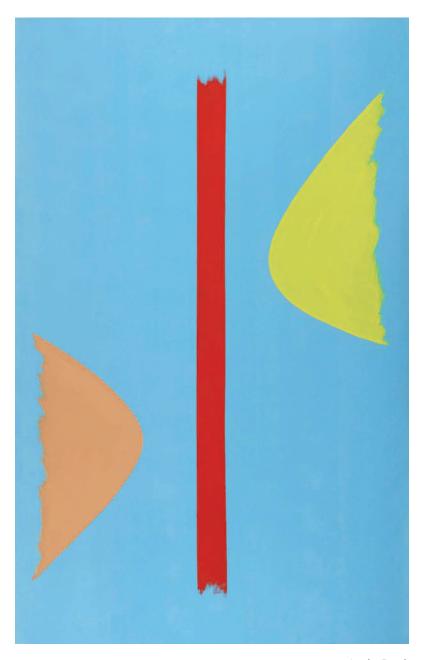

Jack Bush GREEN PINK 1970, Acrylic on Canvas 50 1/4 x 25 1/4 in. (127.6 x 64.1 cm) Signed, dated verso

Jack Bush RED, BLUE #4 1969, Acrylic on Canvas,  $87\ 1/2\ x\ 55$  in. ( 214.4 x139.7 cm) Signed, titled, dated verso