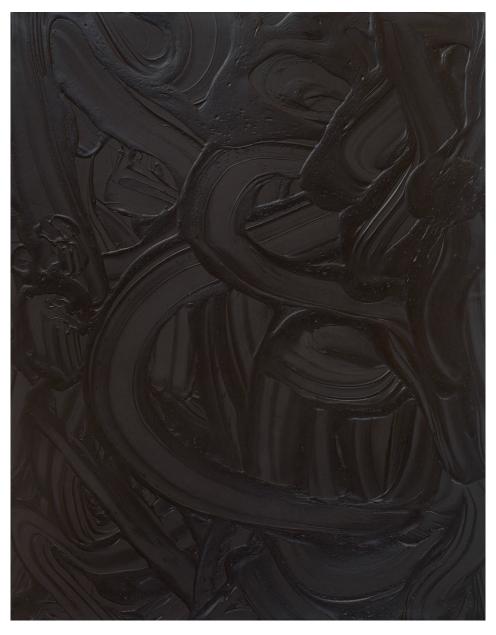

Ron Martin ITS RIGHT THERE 1989, Acrylic on Canvas, 68 x 50 in. (172.7 x 127 cm) Signed verso

Charles Gagnon
PROBE #3
1969, Acrylic on Canvas, 52 x 58 in. (132.1 x 147.3 cm)
Signed, titled, dated verso