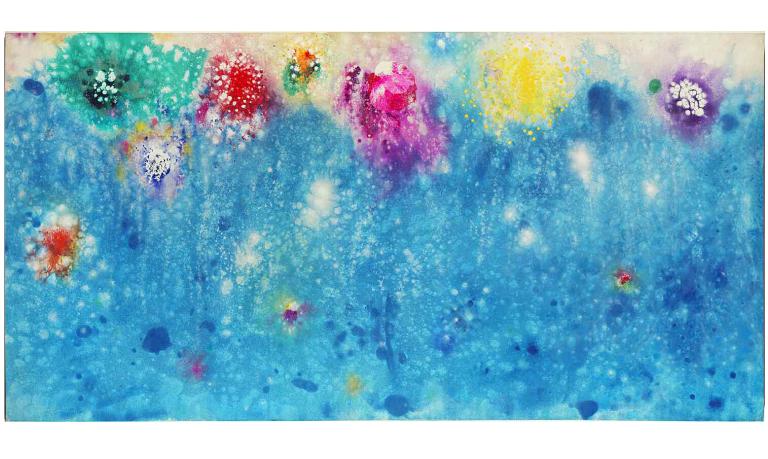

Wonders in Azure, Presence in Azure, and Eluthera reflect the colours and atmosphere of the Bahamas which I visited years ago. The island waters have provided a source of inspiration throughout my career. Similarly, Night of the Amazon Parrot is like shining a light into a tropical nocturne, revealing colours that radiate out of luminous deep blue. Laelia is inspired by a vision of a place where orchids grow, with its encrusted aspects echoing a remote and exotic geology. Passage Nocturne, and Out of the Deep are more emotionally charged and are evidence of my recent pursuit towards subjects possessing a deeper and darker poetry. I like divergence and invite variety into my practice, and this group of paintings is an evolution of my lifelong inspirations.

#### **PRESENCE IN AZURE**

2013, Acrylic on canvas 30 x 24 in (76.2 x 60.96 cm)