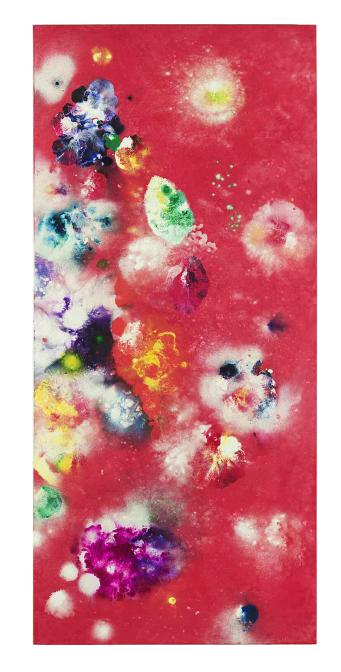

#### **WONDERS ON RED**

2013, Acrylic on canvas 36 x 80 in (91.44 x 203.2 cm)

48 x 94 in (121.92 x 238.76 cm)