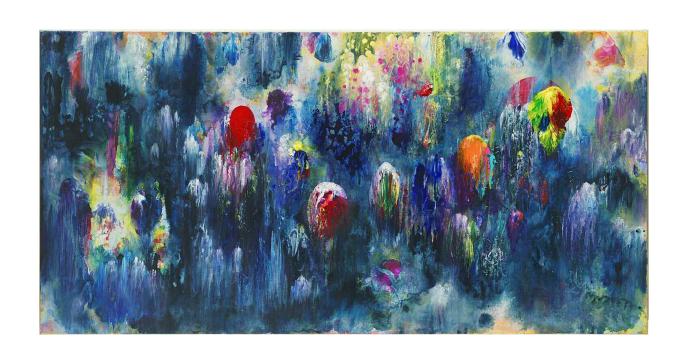

#### **HAVEN OF WONDERS**

2013, Acrylic on canvas 36 x 80 in (91.44 x 203.2 cm)