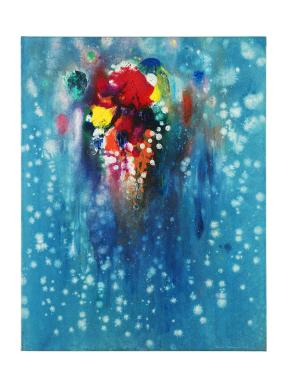

#### **PRESENCE IN AZURE**

2013, Acrylic on canvas 30 x 24 in (76.2 x 60.96 cm)