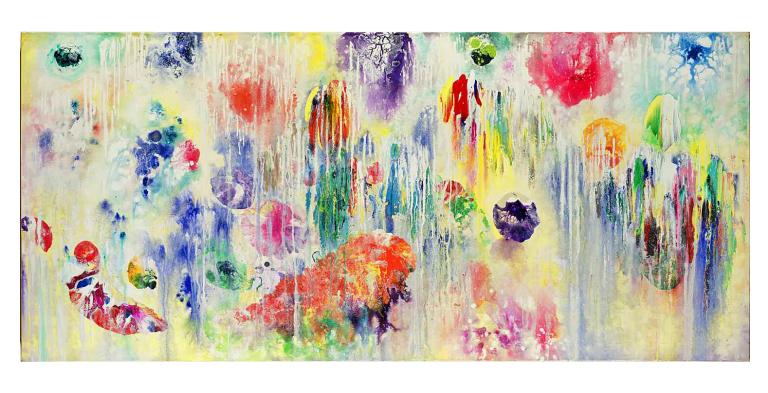

#### **HAVEN OF WONDERS**

2013, Acrylic on canvas 36 x 80 in (91.44 x 203.2 cm)

#### **WONDERS ON RED**

2013, Acrylic on canvas 36 x 80 in (91.44 x 203.2 cm)

48 x 94 in (121.92 x 238.76 cm)

#### **WORLD OF WONDERS**

2004-13, Acrylic on canvas 36 x 80 in (91.44 x 203.2 cm)