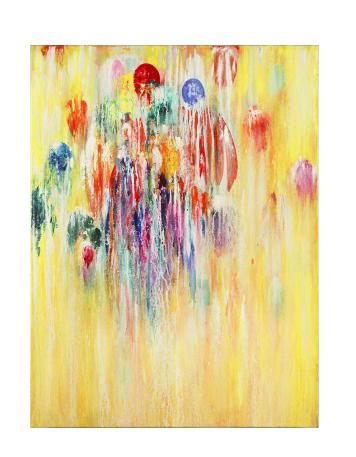

e shining a light into a tropical nocturne, revealing colours that radiate out of luminous deep blue. Laelia is inspired by a vision of a place where orchids grow, with its encrusted aspects echoing a remote and exotic geology. Passage Nocturne, and Out of the Deep are more emotionally charged and are evidence of my recent pursuit towards subjects possessing a deeper and darker poetry. I like divergence and invite variety into my practice, and this group of paintings is an evolution of my lifelong inspirations.

With Thanks,

Paul Fournier

COVER (detail): **LAELIA**2013, Acrylic on canvas
48 x 72 in (121.92 x 182.88 cm)

**NIGHT OF THE AMAZON PARROT** 

2013, Acrylic on canvas 30 x 24 in (76.2 x 60.96 cm)



#### **MIDSUMMER JOYS**

2013, Acrylic on canvas 48 x 36 in (121.92 x 91.44 cm)



## **TOLKIEN'S PASSAGE** 2013, Acrylic on canvas

30 x 60 in (76.2 x 152.4 cm)



#### **HAVEN OF WONDERS**

2013, Acrylic on canvas 36 x 80 in (91.44 x 203.2 cm)



#### **LAELIA**



#### **PASSAGE NOCTURNE**





2013, Acrylic on canvas 48 x 36 in (121.92 x 91.44 cm)



#### **WONDERS ON RED**

2013, Acrylic on canvas 36 x 80 in (91.44 x 203.2 cm)





48 x 94 in (121.92 x 238.76 cm)



#### **PRESENCE IN AZURE**

2013, Acrylic on canvas 30 x 24 in (76.2 x 60.96 cm)



#### **WORLD OF WONDERS**

2004-13, Acrylic on canvas 36 x 80 in (91.44 x 203.2 cm)



### **OUT OF THE DEEP**

2013, Acrylic on canvas 36 x 48 in (91.44 x 121.92 cm)



# MIRIAM 5 HIELL FINE ART

16A Hazelton Avenue Toronto, Ontario M5R2E2

> Tel: 416.925.2461 Fax: 416.925.2471

fineart@miriamshiell.com www.miriamshiel