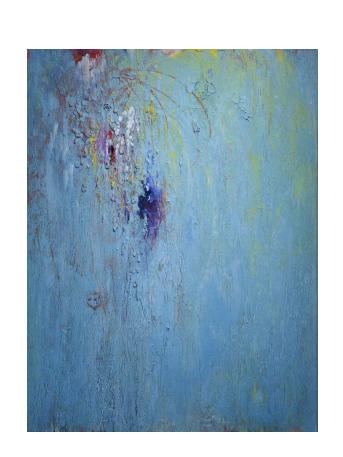

Wonders in Azure, Presence in Azure, and Eluthera reflect the colours and atmosphere of the Bahamas which I visited years ago. The island waters have provided a source of inspiration throughout my career. Similarly, Night of the Amazon Parrot is like shining a light into a tropical nocturne, revealing colours that radiate out of luminous deep blue. Laelia is inspired by a vision of a place where orchids grow, with its encrusted aspects echoing a remote and exotic geology. Passage Nocturne, and Out of the Deep are more emotionally charged and are evidence of my recent pursuit towards subjects possessing a deeper and darker poetry. I like divergence and invite variety into my practice, and this group of paintings is an evolution of my lifelong inspirations.

#### **PRESENCE IN AZURE**

2013, Acrylic on canvas 30 x 24 in (76.2 x 60.96 cm)