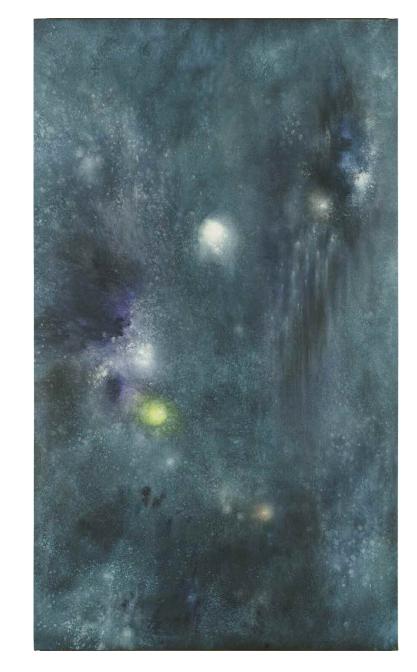

Wonders in Azure, Presence in Azure, and Eluthera reflect the colours and atmosphere of the Bahamas which I visited years ago. The island waters have provided a source of inspiration throughout my career. Similarly, Night of the Amazon Parrot is like shining a light into a tropical nocturne, revealing colours that radiate out of luminous deep blue. Laelia is inspired by a vision of a place where orchids grow, with its encrusted aspects echoing a remote and exotic geology. Passage Nocturne, and Out of the Deep are more emotionally charged and are evidence of my recent pursuit towards subjects possessing a deeper and darker poetry. I like divergence and invite variety into my practice, and this group of paintings is an evolution of my lifelong inspirations.

### **OUT OF THE DEEP**

2013, Acrylic on canvas 36 x 48 in (91.44 x 121.92 cm)