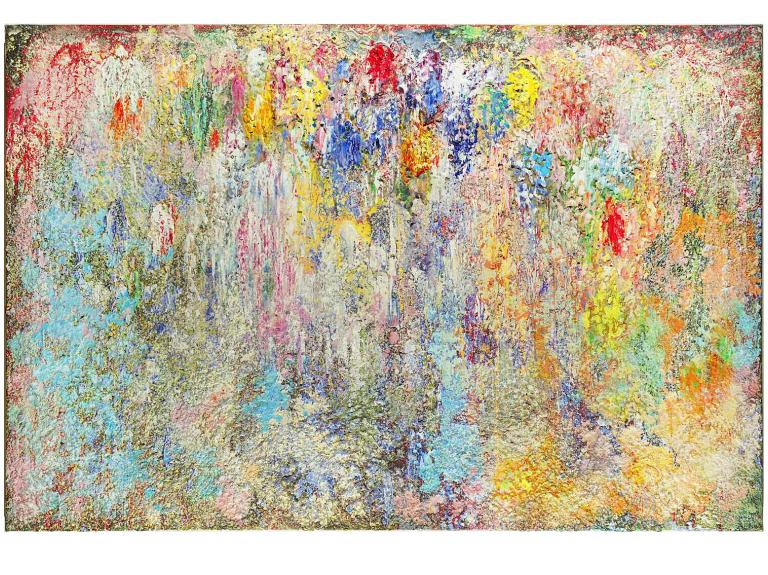

#### **MIDSUMMER JOYS**

2013, Acrylic on canvas 48 x 36 in (121.92 x 91.44 cm)

## **TOLKIEN'S PASSAGE** 2013, Acrylic on canvas

30 x 60 in (76.2 x 152.4 cm)