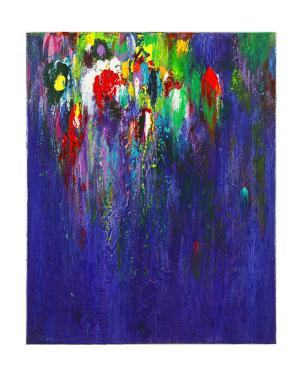

With Thanks,

Paul Fournier

COVER (detail): **LAELIA**2013, Acrylic on canvas
48 x 72 in (121.92 x 182.88 cm)

**NIGHT OF THE AMAZON PARROT** 

2013, Acrylic on canvas 30 x 24 in (76.2 x 60.96 cm)

#### **LAELIA**